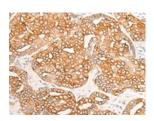

## **Immunohistochemistry**

Predicted cell location: Cytoplasm Positive control: Human liver cancer Recommended dilution: 25-100

The image on the left is immunohistochemistry of paraffin-embedded Human liver cancer tissue using ml263736(RNF19A Antibody) at dilution 1/25, on the right is treated with synthetic peptide. (Original magnification: ×200)