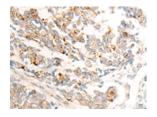

Predicted cell location: Cytoplasm Positive control: Human lung cancer Recommended dilution: 25-100

The image on the left is immunohistochemistry of paraffin-embedded Human lung cancer tissue using ml263736(RNF19A Antibody) at dilution 1/25, on the right is treated with synthetic peptide. (Original magnification: ×200)