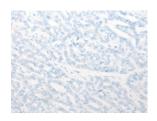

## **Immunohistochemistry**

Predicted cell location: Cytoplasm Positive control: Human liver cancer Recommended dilution: 25-100

The image on the left is immunohistochemistry of paraffin-embedded Human liver cancer tissue using ml263736(RNF19A Antibody) at dilution 1/25, on the right is treated with synthetic peptide. (Original magnification: ×200)