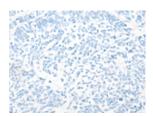

Predicted cell location: Cytoplasm Positive control: Human lung cancer Recommended dilution: 25-100

The image on the left is immunohistochemistry of paraffin-embedded Human lung cancer tissue using ml263736(RNF19A Antibody) at dilution 1/25, on the right is treated with synthetic peptide. (Original magnification: ×200)