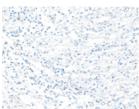

Predicted cell location: Cell membrane Positive control: Human liver cancer Recommended dilution: 25-100

The image on the left is immunohistochemistry of paraffin-embedded Human liver cancer tissue using ml264016(C5AR2 Antibody) at dilution 1/25, on the right is treated with synthetic peptide. (Original magnification: ×200)