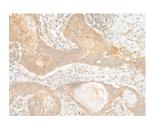

## **Immunohistochemistry**

Predicted cell location: Cell membrane Positive control: Human esophagus cancer

Recommended dilution: 25-100

The image on the left is immunohistochemistry of paraffin-embedded Human esophagus cancer tissue using ml264016(C5AR2 Antibody) at dilution 1/25, on the right is treated with synthetic peptide. (Original magnification: ×200)