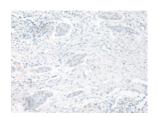

## **Immunohistochemistry**

Predicted cell location: Cell membrane Positive control: Human esophagus cancer

Recommended dilution: 25-100

The image on the left is immunohistochemistry of paraffin-embedded Human esophagus cancer tissue using ml264016(C5AR2 Antibody) at dilution 1/25, on the right is treated with synthetic peptide. (Original magnification: ×200)