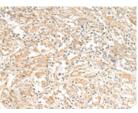

Predicted cell location: Cell membrane Positive control: Human liver cancer Recommended dilution: 25-100

The image on the left is immunohistochemistry of paraffin-embedded Human liver cancer tissue using ml264016(C5AR2 Antibody) at dilution 1/25, on the right is treated with synthetic peptide. (Original magnification: ×200)