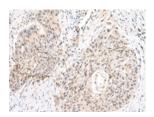

## ELISA

Recommended dilution: 5000-10000

Predicted cell location: Nucleus Positive control: Human esophagus cancer Recommended dilution: 20-100

The image on the left is immunohistochemistry of paraffin-embedded Human esophagus cancer tissue using ml264135(GSC Antibody) at dilution 1/30, on the right is treated with synthetic peptide. (Original magnification: ×200)