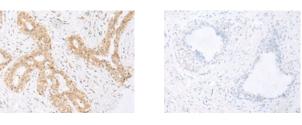

## Applications

Immunohistochemistry Predicted cell location: Nucleus Positive control: Human breast cancer Recommended dilution: 20-100

The image on the left is immunohistochemistry of paraffin-embedded Human breast cancer tissue using ml264135(GSC Antibody) at dilution 1/30, on the right is treated with synthetic peptide. (Original magnification: ×200)