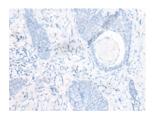

## ELISA

Recommended dilution: 5000-10000

Predicted cell location: Nucleus Positive control: Human esophagus cancer Recommended dilution: 20-100

The image on the left is immunohistochemistry of paraffin-embedded Human esophagus cancer tissue using ml264135(GSC Antibody) at dilution 1/30, on the right is treated with synthetic peptide. (Original magnification: ×200)