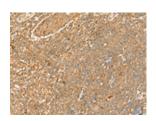

## **Immunohistochemistry**

Predicted cell location: Cytoplasm or Nucleus

Positive control: Human tonsil Recommended dilution: 30-150

The image on the left is immunohistochemistry of paraffin-embedded Human tonsil tissue using ml264183(H1FOO Antibody) at dilution 1/20, on the right is treated with synthetic peptide. (Original magnification: ×200)