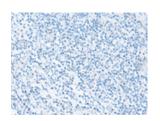

## **Immunohistochemistry**

Predicted cell location: Cytoplasm or Nucleus

Positive control: Human tonsil Recommended dilution: 30-150

The image on the left is immunohistochemistry of paraffin-embedded Human tonsil tissue using ml264183(H1FOO Antibody) at dilution 1/20, on the right is treated with synthetic peptide. (Original magnification: ×200)