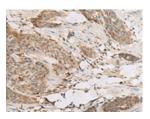

Predicted cell location: Cytoplasm or Nucleus Positive control: Human esophagus cancer

Recommended dilution: 30-150

The image on the left is immunohistochemistry of paraffin-embedded Human esophagus cancer tissue using ml264183(H1FOO Antibody) at dilution 1/20, on the right is treated with synthetic peptide. (Original magnification: ×200)