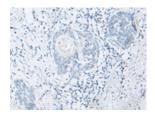

Predicted cell location: Cytoplasm or Nucleus Positive control: Human esophagus cancer

Recommended dilution: 30-150

The image on the left is immunohistochemistry of paraffin-embedded Human esophagus cancer tissue using ml264183(H1FOO Antibody) at dilution 1/20, on the right is treated with synthetic peptide. (Original magnification: ×200)