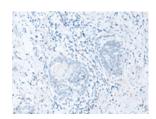

#### **Immunohistochemistry**

Predicted cell location: Nucleus

Positive control: Human esophagus cancer

Recommended dilution: 25-100

The image on the left is immunohistochemistry of paraffin-embedded Human esophagus cancer tissue using ml264199(HNRNPCL1 Antibody) at dilution 1/20, on the right is treated with synthetic peptide. (Original magnification: ×200)