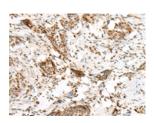

#### **Immunohistochemistry**

Predicted cell location: Nucleus

Positive control: Human esophagus cancer

Recommended dilution: 25-100

The image on the left is immunohistochemistry of paraffin-embedded Human esophagus cancer tissue using ml264199(HNRNPCL1 Antibody) at dilution 1/20, on the right is treated with synthetic peptide. (Original magnification: ×200)