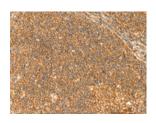

# **Immunohistochemistry**

Predicted cell location: Cytoplasm or Nucleus

Positive control: Human tonsil Recommended dilution: 50-300

The image on the left is immunohistochemistry of paraffin-embedded Human tonsil tissue using ml264222(TBCK Antibody) at dilution 1/40, on the right is treated with synthetic peptide. (Original magnification: ×200)