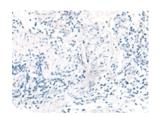

Predicted cell location: Cytoplasm or Nucleus Positive control: Human esophagus cancer

Recommended dilution: 50-300

The image on the left is immunohistochemistry of paraffin-embedded Human esophagus cancer tissue using ml264222(TBCK Antibody) at dilution 1/40, on the right is treated with synthetic peptide. (Original magnification: ×200)