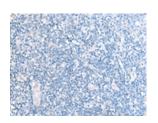

# **Immunohistochemistry**

Predicted cell location: Cytoplasm or Nucleus

Positive control: Human tonsil Recommended dilution: 50-300

The image on the left is immunohistochemistry of paraffin-embedded Human tonsil tissue using ml264222(TBCK Antibody) at dilution 1/40, on the right is treated with synthetic peptide. (Original magnification: ×200)