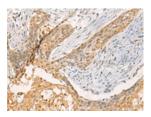

Predicted cell location: Cytoplasm or Nucleus Positive control: Human esophagus cancer

Recommended dilution: 50-300

The image on the left is immunohistochemistry of paraffin-embedded Human esophagus cancer tissue using ml264222(TBCK Antibody) at dilution 1/40, on the right is treated with synthetic peptide. (Original magnification: ×200)