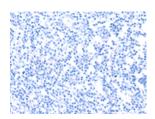

Predicted cell location: Cytoplasm Positive control: Human tonsil Recommended dilution: 50-300

The image on the left is immunohistochemistry of paraffin-embedded Human tonsil tissue using ml264290(JAZF1 Antibody) at dilution 1/55, on the right is treated with synthetic peptide. (Original magnification: ×200)