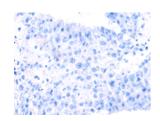

## **Immunohistochemistry**

Predicted cell location: Cytoplasm Positive control: Human liver cancer Recommended dilution: 50-300

The image on the left is immunohistochemistry of paraffin-embedded Human liver cancer tissue using ml264290(JAZF1 Antibody) at dilution 1/55, on the right is treated with synthetic peptide. (Original magnification: ×200)