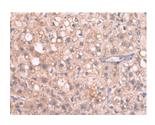

## **Immunohistochemistry**

Predicted cell location: Cytoplasm Positive control: Human liver cancer Recommended dilution: 50-300

The image on the left is immunohistochemistry of paraffin-embedded Human liver cancer tissue using ml264290(JAZF1 Antibody) at dilution 1/55, on the right is treated with synthetic peptide. (Original magnification: ×200)