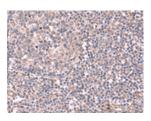

Predicted cell location: Cytoplasm Positive control: Human tonsil Recommended dilution: 50-300

The image on the left is immunohistochemistry of paraffin-embedded Human tonsil tissue using ml264290(JAZF1 Antibody) at dilution 1/55, on the right is treated with synthetic peptide. (Original magnification: ×200)