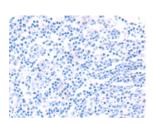

## **Immunohistochemistry**

Predicted cell location: Cytoplasm Positive control: Human tonsil Recommended dilution: 25-100

The image on the left is immunohistochemistry of paraffin-embedded Human tonsil tissue using ml264322(SLC12A7 Antibody) at dilution 1/35, on the right is treated with synthetic peptide. (Original magnification: ×200)