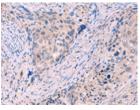

Positive control: Human cervical cancer Recommended dilution: 25-100

Predicted cell location: Cytoplasm

The image on the left is immunohistochemistry of paraffin-embedded Human cervical cancer tissue using ml264322(SLC12A7 Antibody) at dilution 1/35, on the right is treated with synthetic peptide. (Original magnification: ×200)