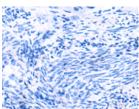

Positive control: Human cervical cancer Recommended dilution: 25-100

Predicted cell location: Cytoplasm

The image on the left is immunohistochemistry of paraffin-embedded Human cervical cancer tissue using ml264322(SLC12A7 Antibody) at dilution 1/35, on the right is treated with synthetic peptide. (Original magnification: ×200)