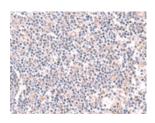

## **Immunohistochemistry**

Predicted cell location: Cytoplasm Positive control: Human tonsil Recommended dilution: 25-100

The image on the left is immunohistochemistry of paraffin-embedded Human tonsil tissue using ml264322(SLC12A7 Antibody) at dilution 1/35, on the right is treated with synthetic peptide. (Original magnification: ×200)