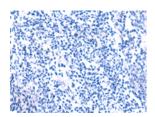

Predicted cell location: Cytoplasm Positive control: Human tonsil Recommended dilution: 30-150

The image on the left is immunohistochemistry of paraffin-embedded Human tonsil tissue using ml264337(NIPSNAP1 Antibody) at dilution 1/35, on the right is treated with synthetic peptide. (Original magnification: ×200)