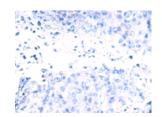

## **Immunohistochemistry**

Predicted cell location: Cytoplasm Positive control: Human liver cancer Recommended dilution: 30-150

The image on the left is immunohistochemistry of paraffin-embedded Human liver cancer tissue using ml264337(NIPSNAP1 Antibody) at dilution 1/35, on the right is treated with synthetic peptide. (Original magnification: ×200)