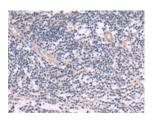

Predicted cell location: Cytoplasm Positive control: Human tonsil Recommended dilution: 30-150

The image on the left is immunohistochemistry of paraffin-embedded Human tonsil tissue using ml264337(NIPSNAP1 Antibody) at dilution 1/35, on the right is treated with synthetic peptide. (Original magnification: ×200)