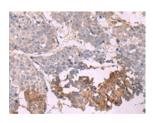

## **Immunohistochemistry**

Predicted cell location: Cytoplasm Positive control: Human liver cancer Recommended dilution: 30-150

The image on the left is immunohistochemistry of paraffin-embedded Human liver cancer tissue using ml264337(NIPSNAP1 Antibody) at dilution 1/35, on the right is treated with synthetic peptide. (Original magnification: ×200)