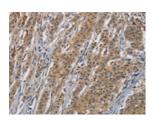

# **Immunohistochemistry**

Predicted cell location: Cytoplasm Positive control: Human gastric cancer Recommended dilution: 100-300

The image is immunohistochemistry of paraffin-embedded Human gastric cancer tissue using ml120030(AGER Antibody) at dilution 1/70. (Original magnification: ×200)