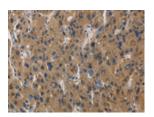

Predicted cell location: Cytoplasm Positive control: Human liver cancer Recommended dilution: 100-300

The image is immunohistochemistry of paraffin-embedded Human liver cancer tissue using ml120030(AGER Antibody) at dilution 1/70. (Original magnification: ×200)