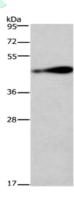

## Western blotting

Predicted band size:43 kDa Positive control:231 cells

Recommended dilution: 500-2000

Gel: 8%SDS-PAGE

Lysate: 40 µg Lane: 231 cells

Primary antibody: ml120030(AGER Antibody) at dilution 1/750

Secondary antibody: Goat anti rabbit IgG at 1/8000 dilution

Exposure time: 2 minutes