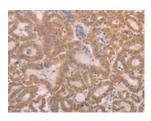

# **Immunohistochemistry**

Predicted cell location: Cytoplasm Positive control: Human thyroid cancer

Recommended dilution: 25-100

The image on the left is immunohistochemistry of paraffin-embedded Human thyroid cancer tissue using ml120123(SMAD5 Antibody) at dilution 1/25, on the right is treated with fusion protein. (Original magnification: ×200)