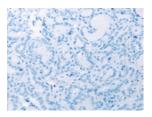

# **Immunohistochemistry**

Predicted cell location: Cytoplasm Positive control: Human thyroid cancer

Recommended dilution: 25-100

The image on the left is immunohistochemistry of paraffin-embedded Human thyroid cancer tissue using ml120123(SMAD5 Antibody) at dilution 1/25, on the right is treated with fusion protein. (Original magnification: ×200)