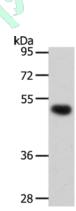

## Western blotting

Predicted band size:52 kDa Positive control:Hela cells

Recommended dilution: 200-1000

Gel: 10%SDS-PAGE

Lysate: 40 µg Lane: Hela cells

ation at the second sec Primary antibody: ml120123(SMAD5 Antibody) at dilution 1/250

Secondary antibody: Goat anti rabbit IgG at 1/8000 dilution

Exposure time: 20 seconds