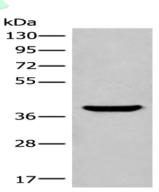

### Western blotting

Predicted band size:36 kDa

Positive control:Mouse liver tissue lysate

Recommended dilution: 500-2000

Gel: 8%SDS-PAGE

Lysate: 40 µg

Lane: Mouse liver tissue lysate

Primary antibody: ml120199(ADORA3 Antibody) at dilution 1/400

Secondary antibody: Goat anti rabbit IgG at 1/8000 dilution

Exposure time: 30 seconds