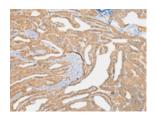

## **Immunohistochemistry**

Predicted cell location: Cytoplasm Positive control: Human thyroid cancer

Recommended dilution: 25-100

The image is immunohistochemistry of paraffin-embedded Human thyroid cancer tissue using ml120199(ADORA3 Antibody) at dilution 1/20. (Original magnification: ×200)