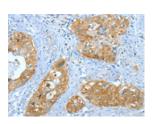

## **Immunohistochemistry**

Predicted cell location: Cytoplasm Positive control: Human cervical cancer

Recommended dilution: 50-200

The image on the left is immunohistochemistry of paraffin-embedded Human cervical cancer tissue using ml120219(ANXA3 Antibody) at dilution 1/35, on the right is treated with fusion protein. (Original magnification: ×200)