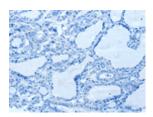

The image on the left is immunohistochemistry of paraffin-embedded Human thyroid cancer tissue using ml120219(ANXA3 Antibody) at dilution 1/35, on the right is treated with fusion protein. (Original magnification: ×200)