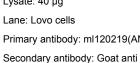

Western blotting

Predicted band size:36 kDa Positive control:Lovo cells

Recommended dilution: 500-2000

Gel: 10%SDS-PAGE

Lysate: 40 µg

Primary antibody: ml120219(ANXA3 Antibody) at dilution 1/650

Predicted cell location: Cytoplasm Positive control: Human thyroid cancer Recommended dilution: 50-200

Secondary antibody: Goat anti rabbit IgG at 1/8000 dilution Exposure time: 1 second

**ELISA** 

Recommended dilution: 2000-5000

联系电话: 4008-898-798, 021-61725725

联系QQ: 2881505695, 2881505696

邮箱: mlbio cn@yeah.net