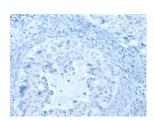

## **Immunohistochemistry**

Predicted cell location: Cytoplasm Positive control: Human cervical cancer

Recommended dilution: 50-200

The image on the left is immunohistochemistry of paraffin-embedded Human cervical cancer tissue using ml120219(ANXA3 Antibody) at dilution 1/35, on the right is treated with fusion protein. (Original magnification: ×200)