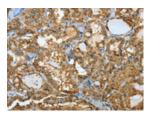

Western blotting

Predicted band size:36 kDa Positive control:Lovo cells

Recommended dilution: 500-2000

Gel: 10%SDS-PAGE

Lysate: 40 µg

Primary antibody: ml120219(ANXA3 Antibody) at dilution 1/650

Predicted cell location: Cytoplasm Positive control: Human thyroid cancer Recommended dilution: 50-200

The image on the left is immunohistochemistry of paraffin-embedded Human thyroid cancer tissue using ml120219(ANXA3 Antibody) at dilution 1/35, on the right is treated with fusion protein. (Original magnification: ×200)