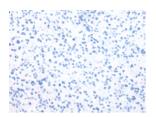

# **Immunohistochemistry**

Predicted cell location: Cytoplasm Positive control: Human liver cancer Recommended dilution: 25-100

The image on the left is immunohistochemistry of paraffin-embedded Human liver cancer tissue using ml120315(BMP4 Antibody) at dilution 1/25, on the right is treated with fusion protein. (Original magnification: ×200)