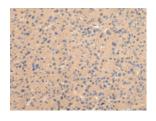

# **Immunohistochemistry**

Predicted cell location: Cytoplasm Positive control: Human liver cancer Recommended dilution: 25-100

The image on the left is immunohistochemistry of paraffin-embedded Human liver cancer tissue using ml120315(BMP4 Antibody) at dilution 1/25, on the right is treated with fusion protein. (Original magnification: ×200)