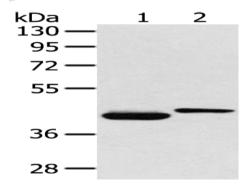

## Western blotting

Predicted band size:47 kDa

Positive control:Hela and A431 cell Recommended dilution: 500-2000

Gel: 8%SDS-PAGE

Lysate: 40 µg

Lane 1-2: Hela and A431 cell

JO JOSÉ A COMPANDA DE LA COMPANDA DEL COMPANDA DE LA COMPANDA DEL COMPANDA DE LA COMPANDA DEL COMPANDA DE LA COMPANDA DEL COMPANDA DE LA COMPANDA DEL COMPANDA DE LA COMPAN Primary antibody: ml120315(BMP4 Antibody) at dilution 1/400

Secondary antibody: Goat anti rabbit IgG at 1/8000 dilution

Exposure time: 1 minute