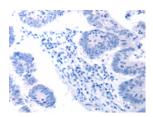

# **Immunohistochemistry**

Predicted cell location: Cytoplasm Positive control: Human colon cancer Recommended dilution: 25-100

The image on the left is immunohistochemistry of paraffin-embedded Human colon cancer tissue using ml120330(CAPNS1 Antibody) at dilution 1/15, on the right is treated with fusion protein. (Original magnification: ×200)