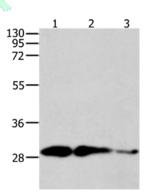

## Western blotting

Predicted band size:28 kDa

Positive control: Mouse spleen tissue, K562 and NIH/3T3 cells

Recommended dilution: 200-1000

Gel: 12%SDS-PAGE

Lysate: 60 µg

Lane 1-3: Mouse spleen tissue, K562 cells, NIH/3T3 cells

Primary antibody: ml120330(CAPNS1 Antibody) at dilution 1/200

Secondary antibody: Goat anti rabbit IgG at 1/8000 dilution

Exposure time: 15 seconds