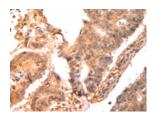

# **Immunohistochemistry**

Predicted cell location: Cytoplasm Positive control: Human colon cancer Recommended dilution: 25-100

The image on the left is immunohistochemistry of paraffin-embedded Human colon cancer tissue using ml120330(CAPNS1 Antibody) at dilution 1/15, on the right is treated with fusion protein. (Original magnification: ×200)