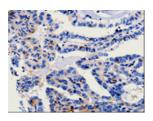

## **Immunohistochemistry**

Predicted cell location: Cytoplasm Positive control: Human thyroid cancer

Recommended dilution: 10-50

The image on the left is immunohistochemistry of paraffin-embedded Human thyroid cancer tissue using ml120345(CA3 Antibody) at dilution 1/25, on the right is treated with fusion protein. (Original magnification: ×200)