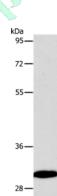

## Western blotting

Predicted band size:30 kDa

Positive control:Human fetal kidney tissue

Recommended dilution: 200-1000

Gel: 10%SDS-PAGE

Lysate: 30 µg

Lane: Human fetal kidney tissue

Primary antibody: ml120345(CA3 Antibody) at dilution 1/250 Secondary antibody: Goat anti rabbit lgG at 1/8000 dilution

Exposure time: 5 seconds