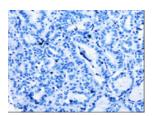

## **Immunohistochemistry**

Predicted cell location: Cytoplasm Positive control: Human thyroid cancer

Recommended dilution: 10-50

The image on the left is immunohistochemistry of paraffin-embedded Human thyroid cancer tissue using ml120345(CA3 Antibody) at dilution 1/25, on the right is treated with fusion protein. (Original magnification: ×200)