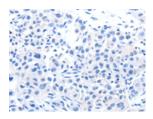

## **Immunohistochemistry**

Predicted cell location: Cytoplasm, Nucleus Positive control: Human lung cancer Recommended dilution: 10-50

The image on the left is immunohistochemistry of paraffin-embedded Human lung cancer tissue using ml120363(CBX8 Antibody) at dilution 1/10, on the right is treated with fusion protein. (Original magnification: ×200)