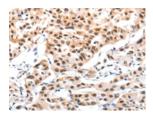

## **Immunohistochemistry**

Predicted cell location: Cytoplasm, Nucleus Positive control: Human lung cancer Recommended dilution: 10-50

The image on the left is immunohistochemistry of paraffin-embedded Human lung cancer tissue using ml120363(CBX8 Antibody) at dilution 1/10, on the right is treated with fusion protein. (Original magnification: ×200)