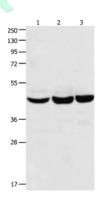

## Western blotting

Predicted band size:43 kDa
Positive control:231, Hela and A549 cells

Recommended dilution: 500-2000

Gel: 10%SDS-PAGE

Lysate: 40 µg

Lane 1-3: 231 cells, Hela cells, A549 cells

Primary antibody: ml120363(CBX8 Antibody) at dilution 1/200

Secondary antibody: Goat anti rabbit IgG at 1/8000 dilution

Exposure time: 1 minute