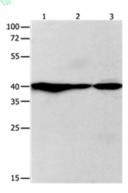

# Western blotting

Predicted band size:41 kDa

Positive control:Human fetal brain and brain malignant glioma, mouse brain tissue

Recommended dilution: 500-2000

Gel: 10%SDS-PAGE

Lysate: 40 µg

Lane 1-3: Human fetal brain tissue, Human brain malignant glioma tissue, mouse

brain tissue

Primary antibody: ml120649(GNAZ Antibody) at dilution 1/400

Secondary antibody: Goat anti rabbit IgG at 1/8000 dilution

Exposure time: 30 seconds