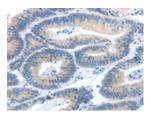

Predicted cell location: Cytoplasm Positive control: Human colon cancer Recommended dilution: 25-100

The image on the left is immunohistochemistry of paraffin-embedded Human colon cancer tissue using ml120649(GNAZ Antibody) at dilution 1/25, on the right is treated with fusion protein. (Original magnification: ×200)