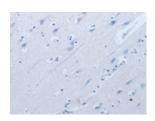

## **Immunohistochemistry**

Predicted cell location: Cytoplasm Positive control: Human brain Recommended dilution: 25-100

The image on the left is immunohistochemistry of paraffin-embedded Human brain tissue using ml120649(GNAZ Antibody) at dilution 1/25, on the right is treated with fusion protein. (Original magnification: ×200)