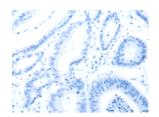

Predicted cell location: Cytoplasm Positive control: Human colon cancer Recommended dilution: 25-100

The image on the left is immunohistochemistry of paraffin-embedded Human colon cancer tissue using ml120649(GNAZ Antibody) at dilution 1/25, on the right is treated with fusion protein. (Original magnification: ×200)