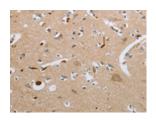

## **Immunohistochemistry**

Predicted cell location: Cytoplasm Positive control: Human brain Recommended dilution: 25-100

The image on the left is immunohistochemistry of paraffin-embedded Human brain tissue using ml120649(GNAZ Antibody) at dilution 1/25, on the right is treated with fusion protein. (Original magnification: ×200)