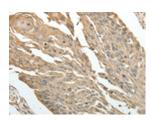

# **Immunohistochemistry**

Predicted cell location: Cytoplasm Positive control: Human cervical cancer

Recommended dilution: 25-100

The image on the left is immunohistochemistry of paraffin-embedded Human cervical cancer tissue using ml120724(HSP90B1 Antibody) at dilution 1/30, on the right is treated with fusion protein. (Original magnification: ×200)