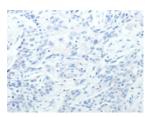

# **Immunohistochemistry**

Predicted cell location: Cytoplasm Positive control: Human cervical cancer

Recommended dilution: 25-100

The image on the left is immunohistochemistry of paraffin-embedded Human cervical cancer tissue using ml120724(HSP90B1 Antibody) at dilution 1/30, on the right is treated with fusion protein. (Original magnification: ×200)