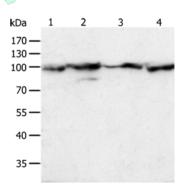

## Western blotting

Predicted band size:92 kDa

Positive control: Hela cells and human liver cancer tissue, Jurkat and NIH/3T3 cells

Recommended dilution: 500-2000

Gel: 10%SDS-PAGE

Lysate: 40 µg

Lane 1-4: Hela cells, human liver cancer tissue, Jurkat cells, NIH/3T3 cells

Primary antibody: ml120724(HSP90B1 Antibody) at dilution 1/500

Secondary antibody: Goat anti rabbit IgG at 1/8000 dilution ol Sakit of

Exposure time: 3 seconds