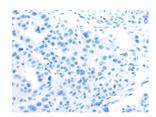

## **Immunohistochemistry**

Predicted cell location: Cytoplasm Positive control: Human lung cancer Recommended dilution: 100-200

The image on the left is immunohistochemistry of paraffin-embedded Human lung cancer tissue using ml120831(IL18 Antibody) at dilution 1/120, on the right is treated with fusion protein. (Original magnification: ×200)