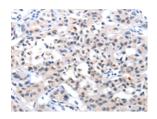

## **Immunohistochemistry**

Predicted cell location: Cytoplasm Positive control: Human lung cancer Recommended dilution: 100-200

The image on the left is immunohistochemistry of paraffin-embedded Human lung cancer tissue using ml120831(IL18 Antibody) at dilution 1/120, on the right is treated with fusion protein. (Original magnification: ×200)