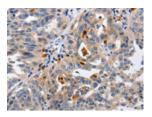

Exposure time: 1 minute

Predicted cell location: Cytoplasm Positive control: Human ovarian cancer Recommended dilution: 100-200

The image on the left is immunohistochemistry of paraffin-embedded Human ovarian cancer tissue using ml120831(IL18 Antibody) at dilution 1/120, on the right is treated with fusion protein. (Original magnification: ×200)