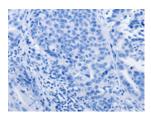

Exposure time: 1 minute

Predicted cell location: Cytoplasm Positive control: Human ovarian cancer Recommended dilution: 100-200

The image on the left is immunohistochemistry of paraffin-embedded Human ovarian cancer tissue using ml120831(IL18 Antibody) at dilution 1/120, on the right is treated with fusion protein. (Original magnification: ×200)