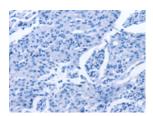

Exposure time: 10 seconds

Predicted cell location: Cytoplasm Positive control: Human lung cancer Recommended dilution: 25-100

The image on the left is immunohistochemistry of paraffin-embedded Human lung cancer tissue using ml120866(ITGB3 Antibody) at dilution 1/20, on the right is treated with fusion protein. (Original magnification: ×200)