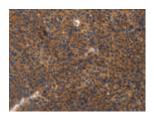

### **Immunohistochemistry**

Predicted cell location: Cytoplasm Positive control: Human liver cancer Recommended dilution: 25-100

The image on the left is immunohistochemistry of paraffin-embedded Human liver cancer tissue using ml120866(ITGB3 Antibody) at dilution 1/20, on the right is treated with fusion protein. (Original magnification: ×200)