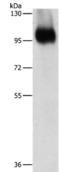

Predicted band size:87 kDa Positive control:Jurkat cells Recommended dilution: 500-2000

Gel: 8%SDS-PAGE

Lysate: 40 µg Lane: Jurkat cells

Primary antibody: ml120866(ITGB3 Antibody) at dilution 1/450 Secondary antibody: Goat anti rabbit IgG at 1/8000 dilution