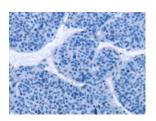

### **Immunohistochemistry**

Predicted cell location: Cytoplasm Positive control: Human liver cancer Recommended dilution: 25-100

The image on the left is immunohistochemistry of paraffin-embedded Human liver cancer tissue using ml120866(ITGB3 Antibody) at dilution 1/20, on the right is treated with fusion protein. (Original magnification: ×200)