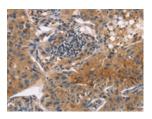

Exposure time: 10 seconds

Predicted cell location: Cytoplasm Positive control: Human lung cancer Recommended dilution: 25-100

The image on the left is immunohistochemistry of paraffin-embedded Human lung cancer tissue using ml120866(ITGB3 Antibody) at dilution 1/20, on the right is treated with fusion protein. (Original magnification: ×200)