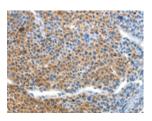

Predicted cell location: Cytoplasm Positive control: Human liver cancer Recommended dilution: 15-50

The image on the left is immunohistochemistry of paraffin-embedded Human liver cancer tissue using ml120152(BCL2L2 Antibody) at dilution 1/15, on the right is treated with fusion protein. (Original magnification: ×200)