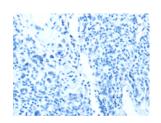

## **Immunohistochemistry**

Predicted cell location: Cytoplasm Positive control: Human gasrtic cancer

Recommended dilution: 15-50

The image on the left is immunohistochemistry of paraffin-embedded Human gasrtic cancer tissue using ml120152(BCL2L2 Antibody) at dilution 1/15, on the right is treated with fusion protein. (Original magnification: ×200)