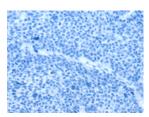

Predicted cell location: Cytoplasm Positive control: Human liver cancer Recommended dilution: 15-50

The image on the left is immunohistochemistry of paraffin-embedded Human liver cancer tissue using ml120152(BCL2L2 Antibody) at dilution 1/15, on the right is treated with fusion protein. (Original magnification: ×200)