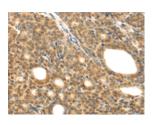

Exposure time: 45 seconds

Predicted cell location: Cytoplasm Positive control: Human gastric cancer Recommended dilution: 25-100

The image on the left is immunohistochemistry of paraffin-embedded Human gastric cancer tissue using ml120936(LYZ Antibody) at dilution 1/20, on the right is treated with fusion protein. (Original magnification: ×200)