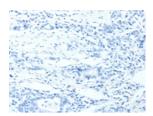

## **Immunohistochemistry**

Predicted cell location: Cytoplasm Positive control: Human thyroid cancer

Recommended dilution: 25-100

The image on the left is immunohistochemistry of paraffin-embedded Human thyroid cancer tissue using ml120936(LYZ Antibody) at dilution 1/20, on the right is treated with fusion protein. (Original magnification: ×200)