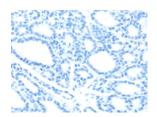

Exposure time: 45 seconds

Predicted cell location: Cytoplasm Positive control: Human gastric cancer Recommended dilution: 25-100

The image on the left is immunohistochemistry of paraffin-embedded Human gastric cancer tissue using ml120936(LYZ Antibody) at dilution 1/20, on the right is treated with fusion protein. (Original magnification: ×200)