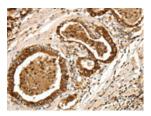

## **Immunohistochemistry**

Predicted cell location: Cytoplasm Positive control: Human thyroid cancer

Recommended dilution: 25-100

The image on the left is immunohistochemistry of paraffin-embedded Human thyroid cancer tissue using ml120936(LYZ Antibody) at dilution 1/20, on the right is treated with fusion protein. (Original magnification: ×200)