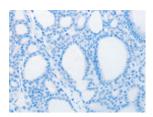

Secondary antibody: Goat anti rabbit IgG at 1/8000 dilution

Exposure time: 40 seconds

Predicted cell location: cytoplasm Positive control: Human thyroid cancer Recommended dilution: 50-200

The image on the left is immunohistochemistry of paraffin-embedded Human thyroid cancer tissue using ml121019(NAP1L1 Antibody) at dilution 1/70, on the right is treated with fusion protein. (Original magnification: ×200)