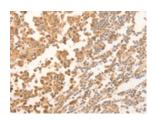

## **Immunohistochemistry**

Predicted cell location: cytoplasm Positive control: Human tonsil Recommended dilution: 50-200

The image on the left is immunohistochemistry of paraffin-embedded Human tonsil tissue using ml121019(NAP1L1 Antibody) at dilution 1/70, on the right is treated with fusion protein. (Original magnification: ×200)