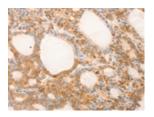

Secondary antibody: Goat anti rabbit IgG at 1/8000 dilution

Exposure time: 40 seconds

Predicted cell location: cytoplasm Positive control: Human thyroid cancer Recommended dilution: 50-200

The image on the left is immunohistochemistry of paraffin-embedded Human thyroid cancer tissue using ml121019(NAP1L1 Antibody) at dilution 1/70, on the right is treated with fusion protein. (Original magnification: ×200)