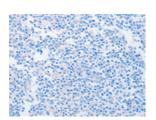

## **Immunohistochemistry**

Predicted cell location: cytoplasm Positive control: Human tonsil Recommended dilution: 50-200

The image on the left is immunohistochemistry of paraffin-embedded Human tonsil tissue using ml121019(NAP1L1 Antibody) at dilution 1/70, on the right is treated with fusion protein. (Original magnification: ×200)