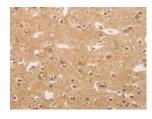

Secondary antibody: Goat anti rabbit IgG at 1/8000 dilution

Exposure time: 20 seconds

Predicted cell location: Cytoplasm Positive control: Human brain Recommended dilution: 25-100

The image on the left is immunohistochemistry of paraffin-embedded Human brain tissue using ml121052(NFE2L1 Antibody) at dilution 1/20, on the right is treated with fusion protein. (Original magnification: ×200)