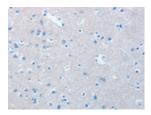

Secondary antibody: Goat anti rabbit IgG at 1/8000 dilution

Exposure time: 20 seconds

Predicted cell location: Cytoplasm Positive control: Human brain Recommended dilution: 25-100

The image on the left is immunohistochemistry of paraffin-embedded Human brain tissue using ml121052(NFE2L1 Antibody) at dilution 1/20, on the right is treated with fusion protein. (Original magnification: ×200)