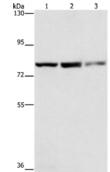

Western blotting

Predicted band size:85 kDa

Positive control:Raji, hepG2 and hela cells

Recommended dilution: 200-1000

Gel: 6%SDS-PAGE

Lysate: 40 µg

Lane 1-3: Raji cells, hepG2 cells, hela cells

Primary antibody: ml121052(NFE2L1 Antibody) at dilution 1/250 250 John January 1980

Secondary antibody: Goat anti rabbit IgG at 1/8000 dilution

Exposure time: 20 seconds

Predicted cell location: Cytoplasm Positive control: Human brain Recommended dilution: 25-100

The image on the left is immunohistochemistry of paraffin-embedded Human brain tissue using ml121052(NFE2L1 Antibody) at dilution 1/20, on the right is treated with fusion protein. (Original magnification: ×200)