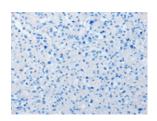

## **Immunohistochemistry**

Predicted cell location: Cytoplasm Positive control: Human thyroid cancer

Recommended dilution: 25-100

The image on the left is immunohistochemistry of paraffin-embedded Human thyroid cancer tissue using ml121052(NFE2L1 Antibody) at dilution 1/20, on the right is treated with fusion protein. (Original magnification: ×200)