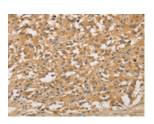

## **Immunohistochemistry**

Predicted cell location: Cytoplasm Positive control: Human thyroid cancer

Recommended dilution: 25-100

The image on the left is immunohistochemistry of paraffin-embedded Human thyroid cancer tissue using ml121052(NFE2L1 Antibody) at dilution 1/20, on the right is treated with fusion protein. (Original magnification: ×200)