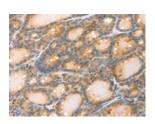

# **Immunohistochemistry**

Predicted cell location: cytoplasm Positive control: Human thyroid cancer

Recommended dilution: 50-200

The image on the left is immunohistochemistry of paraffin-embedded Human thyroid cancer tissue using ml121071(POU2F2 Antibody) at dilution 1/80, on the right is treated with fusion protein. (Original magnification: ×200)