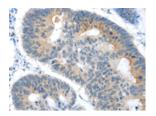

Secondary antibody: Goat anti rabbit IgG at 1/8000 dilution

Exposure time: 1 hour

Predicted cell location: cytoplasm Positive control: Human colon cancer Recommended dilution: 50-200

The image on the left is immunohistochemistry of paraffin-embedded Human colon cancer tissue using ml121071(POU2F2 Antibody) at dilution 1/80, on the right is treated with fusion protein. (Original magnification: ×200)