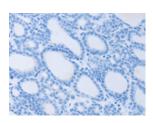

# **Immunohistochemistry**

Predicted cell location: cytoplasm Positive control: Human thyroid cancer

Recommended dilution: 50-200

The image on the left is immunohistochemistry of paraffin-embedded Human thyroid cancer tissue using ml121071(POU2F2 Antibody) at dilution 1/80, on the right is treated with fusion protein. (Original magnification: ×200)