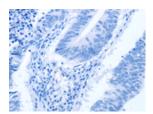

Secondary antibody: Goat anti rabbit IgG at 1/8000 dilution

Exposure time: 1 hour

Predicted cell location: cytoplasm Positive control: Human colon cancer Recommended dilution: 50-200

The image on the left is immunohistochemistry of paraffin-embedded Human colon cancer tissue using ml121071(POU2F2 Antibody) at dilution 1/80, on the right is treated with fusion protein. (Original magnification: ×200)