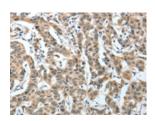

## **Immunohistochemistry**

Predicted cell location: Cytoplasm Positive control: Human breast cancer Recommended dilution: 25-100

The image on the left is immunohistochemistry of paraffin-embedded Human breast cancer tissue using ml120172(IL1R1 Antibody) at dilution 1/25, on the right is treated with fusion protein. (Original magnification: ×200)