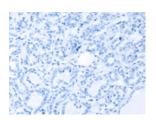

### **Immunohistochemistry**

Predicted cell location: Nucleus

Positive control: Human thyroid cancer

Recommended dilution: 15-50

The image on the left is immunohistochemistry of paraffin-embedded Human thyroid cancer tissue using ml121108(PAX8 Antibody) at dilution 1/35, on the right is treated with fusion protein. (Original magnification: ×200)