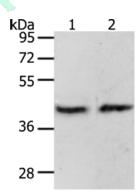

#### Western blotting

Predicted band size:48 kDa

Positive control:MCF7 cells and mouse brain tissue

Recommended dilution: 200-1000

Gel: 10%SDS-PAGE

Lysate: 40 µg

Lane 1-2: MCF7 cells, mouse brain tissue

ion direct Primary antibody: ml121108(PAX8 Antibody) at dilution 1/250

Secondary antibody: Goat anti rabbit IgG at 1/8000 dilution

Exposure time: 2 minutes