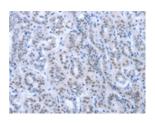

### **Immunohistochemistry**

Predicted cell location: Nucleus

Positive control: Human thyroid cancer

Recommended dilution: 15-50

The image on the left is immunohistochemistry of paraffin-embedded Human thyroid cancer tissue using ml121108(PAX8 Antibody) at dilution 1/35, on the right is treated with fusion protein. (Original magnification: ×200)