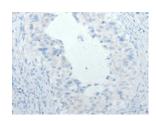

### Immunohistochemistry

Predicted cell location: Cytoplasm Positive control: Human cervical cancer

Recommended dilution: 25-100

The image on the left is immunohistochemistry of paraffin-embedded Human cervical cancer tissue using ml121127(PRPH Antibody) at dilution 1/20, on the right is treated with fusion protein. (Original magnification: ×200)