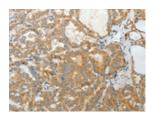

The image on the left is immunohistochemistry of paraffin-embedded Human thyroid cancer tissue using ml121127(PRPH Antibody) at dilution 1/20, on the right is treated with fusion protein. (Original magnification: ×200)