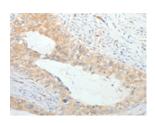

### Immunohistochemistry

Predicted cell location: Cytoplasm Positive control: Human cervical cancer

Recommended dilution: 25-100

The image on the left is immunohistochemistry of paraffin-embedded Human cervical cancer tissue using ml121127(PRPH Antibody) at dilution 1/20, on the right is treated with fusion protein. (Original magnification: ×200)