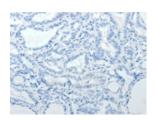

The image on the left is immunohistochemistry of paraffin-embedded Human thyroid cancer tissue using ml121127(PRPH Antibody) at dilution 1/20, on the right is treated with fusion protein. (Original magnification: ×200)