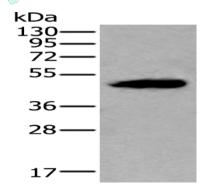

Western blotting

Predicted band size:54 kDa Positive control:TM4 cell lysate Recommended dilution: 200-1000

Gel: 8%SDS-PAGE

Lysate: 40 µg

Lane: TM4 cell lysate

ELISA Recommended dilution: 500-1000

Predicted cell location: Cytoplasm Positive control: Human thyroid cancer Recommended dilution: 25-100