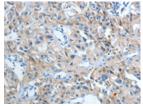

Predicted cell location: Cytoplasm

The image on the left is immunohistochemistry of paraffin-embedded Human thyroid cancer tissue using ml120177(IL21R Antibody) at dilution 1/40, on the right is treated with fusion protein. (Original magnification: ×200)