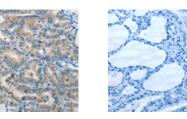

ELISA

Recommended dilution: 2000-5000

The image on the left is immunohistochemistry of paraffin-embedded Human lung cancer tissue using ml120177(IL21R Antibody) at dilution 1/40, on the right is treated with fusion protein. (Original magnification: ×200)