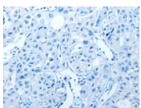

Predicted cell location: Cytoplasm

The image on the left is immunohistochemistry of paraffin-embedded Human thyroid cancer tissue using ml120177(IL21R Antibody) at dilution 1/40, on the right is treated with fusion protein. (Original magnification: ×200)