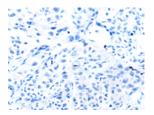

## **Immunohistochemistry**

Predicted cell location: Cytoplasm, Nucleus Positive control: Human lung cancer

Recommended dilution: 10-50

The image on the left is immunohistochemistry of paraffin-embedded Human lung cancer tissue using ml120179(IL23R Antibody) at dilution 1/10, on the right is treated with fusion protein. (Original magnification: ×200)