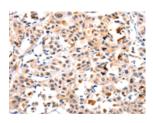

## **Immunohistochemistry**

Predicted cell location: Cytoplasm, Nucleus Positive control: Human lung cancer

Recommended dilution: 10-50

The image on the left is immunohistochemistry of paraffin-embedded Human lung cancer tissue using ml120179(IL23R Antibody) at dilution 1/10, on the right is treated with fusion protein. (Original magnification: ×200)