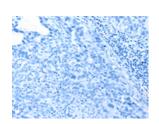

## **Immunohistochemistry**

Predicted cell location: Cytoplasm Positive control: Human cervical cancer

Recommended dilution: 15-50

The image on the left is immunohistochemistry of paraffin-embedded Human cervical cancer tissue using ml121471(ACOX1 Antibody) at dilution 1/20, on the right is treated with fusion protein. (Original magnification: ×200)