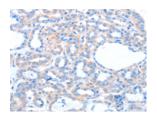

Primary antibody: ml121471(ACOX1 Antibody) at dilution 1/350

Secondary antibody: Goat anti rabbit IgG at 1/8000 dilution elisakii pr

Exposure time: 1 minute

Predicted cell location: Cytoplasm Positive control: Human thyroid cancer

Recommended dilution: 15-50

The image on the left is immunohistochemistry of paraffin-embedded Human thyroid cancer tissue using ml121471(ACOX1 Antibody) at dilution 1/20, on the right is treated with fusion protein. (Original magnification: ×200)