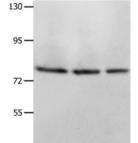

Predicted band size:74 kDa

Positive control: Mouse stomach, liver and kidney tissue

Recommended dilution: 200-1000

Gel: 8%SDS-PAGE

Lysate: 40 µg

Lane 1-3: Mouse stomach tissue, Mouse liver tissue, Mouse kidney tissue

Primary antibody: ml121471(ACOX1 Antibody) at dilution 1/350

Secondary antibody: Goat anti rabbit IgG at 1/8000 dilution elisakii pr

Exposure time: 1 minute

Predicted cell location: Cytoplasm Positive control: Human thyroid cancer