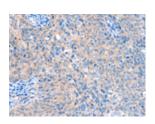

## **Immunohistochemistry**

Predicted cell location: Cytoplasm Positive control: Human cervical cancer

Recommended dilution: 15-50

The image on the left is immunohistochemistry of paraffin-embedded Human cervical cancer tissue using ml121471(ACOX1 Antibody) at dilution 1/20, on the right is treated with fusion protein. (Original magnification: ×200)