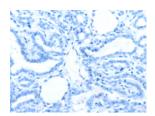

Primary antibody: ml121471(ACOX1 Antibody) at dilution 1/350

Secondary antibody: Goat anti rabbit IgG at 1/8000 dilution elisakii pr

Exposure time: 1 minute

Predicted cell location: Cytoplasm Positive control: Human thyroid cancer

Recommended dilution: 15-50

The image on the left is immunohistochemistry of paraffin-embedded Human thyroid cancer tissue using ml121471(ACOX1 Antibody) at dilution 1/20, on the right is treated with fusion protein. (Original magnification: ×200)