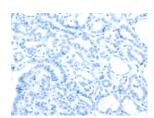

Exposure time: 30 seconds

Predicted cell location: Cytoplasm Positive control: Human lung cancer Recommended dilution: 25-100

The image on the left is immunohistochemistry of paraffin-embedded Human lung cancer tissue using ml121478(ACSM5 Antibody) at dilution 1/35, on the right is treated with fusion protein. (Original magnification: ×200)