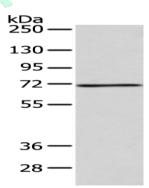

## Western blotting

Predicted band size:65 kDa Positive control:293T cell

Recommended dilution: 200-1000

Gel: 8%SDS-PAGE

Lysate: 40 µg Lane: 293T cell

don de la constant de Primary antibody: ml121478(ACSM5 Antibody) at dilution 1/200 Secondary antibody: Goat anti rabbit IgG at 1/8000 dilution

Exposure time: 30 seconds

Predicted cell location: Cytoplasm Positive control: Human lung cancer Recommended dilution: 25-100

The image on the left is immunohistochemistry of paraffin-embedded Human lung cancer tissue using ml121478(ACSM5 Antibody) at dilution 1/35, on the right is treated with fusion protein. (Original magnification: ×200)