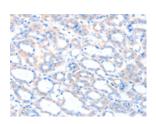

Exposure time: 30 seconds

Predicted cell location: Cytoplasm Positive control: Human lung cancer Recommended dilution: 25-100

The image on the left is immunohistochemistry of paraffin-embedded Human lung cancer tissue using ml121478(ACSM5 Antibody) at dilution 1/35, on the right is treated with fusion protein. (Original magnification: ×200)