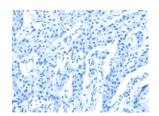

# **Immunohistochemistry**

Predicted cell location: Cytoplasm Positive control: Human thyroid cancer

Recommended dilution: 25-100

The image on the left is immunohistochemistry of paraffin-embedded Human thyroid cancer tissue using ml121478(ACSM5 Antibody) at dilution 1/35, on the right is treated with fusion protein. (Original magnification: ×200)