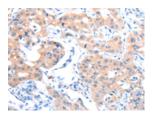

# **Immunohistochemistry**

Predicted cell location: Cytoplasm Positive control: Human thyroid cancer

Recommended dilution: 25-100

The image on the left is immunohistochemistry of paraffin-embedded Human thyroid cancer tissue using ml121478(ACSM5 Antibody) at dilution 1/35, on the right is treated with fusion protein. (Original magnification: ×200)