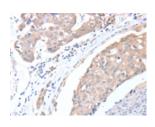

## **Immunohistochemistry**

Predicted cell location: Cytoplasm Positive control: Human breast cancer

Recommended dilution: 15-50

The image on the left is immunohistochemistry of paraffin-embedded Human breast cancer tissue using ml121485(ACTL8 Antibody) at dilution 1/15, on the right is treated with fusion protein. (Original magnification: ×200)