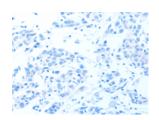

## **Immunohistochemistry**

Predicted cell location: Cytoplasm Positive control: Human breast cancer

Recommended dilution: 15-50

The image on the left is immunohistochemistry of paraffin-embedded Human breast cancer tissue using ml121485(ACTL8 Antibody) at dilution 1/15, on the right is treated with fusion protein. (Original magnification: ×200)