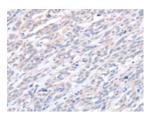

Secondary antibody: Goat anti rabbit IgG at 1/8000 dilution

Exposure time: 5 seconds

Predicted cell location: Cytoplasm

Positive control: Human esophagus cancer

Recommended dilution: 15-50

The image on the left is immunohistochemistry of paraffin-embedded Human esophagus cancer tissue using ml121485(ACTL8 Antibody) at dilution 1/15, on the right is treated with fusion protein. (Original magnification: ×200)