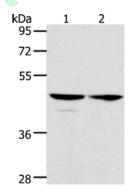

Predicted band size:41 kDa

Positive control:Hela and A549 cells Recommended dilution: 500-2000

Gel: 10%SDS-PAGE

Lysate: 40 µg

Lane 1-2: Hela cells, A549 cells

Primary antibody: ml121485(ACTL8 Antibody) at dilution 1/350

Secondary antibody: Goat anti rabbit IgG at 1/8000 dilution

Exposure time: 5 seconds

Predicted cell location: Cytoplasm

Positive control: Human esophagus cancer

Recommended dilution: 15-50

The image on the left is immunohistochemistry of paraffin-embedded Human esophagus cancer tissue using ml121485(ACTL8 Antibody) at dilution 1/15, on the right is treated with fusion protein. (Original magnification: ×200)