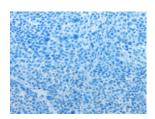

Predicted cell location: Cytoplasm Positive control: Human liver cancer Recommended dilution: 50-200

The image on the left is immunohistochemistry of paraffin-embedded Human liver cancer tissue using ml120208(ANGPTL1 Antibody) at dilution 1/40, on the right is treated with fusion protein. (Original magnification: ×200)