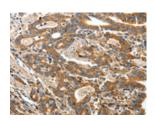

## **Immunohistochemistry**

Predicted cell location: Cytoplasm Positive control: Human gasrtic cancer Recommended dilution: 50-200

The image on the left is immunohistochemistry of paraffin-embedded Human gasrtic cancer tissue using ml120208(ANGPTL1 Antibody) at dilution 1/40, on the right is treated with fusion protein. (Original magnification: ×200)