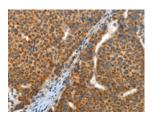

Predicted cell location: Cytoplasm Positive control: Human liver cancer Recommended dilution: 50-200

The image on the left is immunohistochemistry of paraffin-embedded Human liver cancer tissue using ml120208(ANGPTL1 Antibody) at dilution 1/40, on the right is treated with fusion protein. (Original magnification: ×200)