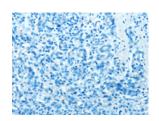

## **Immunohistochemistry**

Predicted cell location: Cytoplasm Positive control: Human gasrtic cancer Recommended dilution: 50-200

The image on the left is immunohistochemistry of paraffin-embedded Human gasrtic cancer tissue using ml120208(ANGPTL1 Antibody) at dilution 1/40, on the right is treated with fusion protein. (Original magnification: ×200)