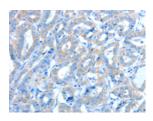

## **Immunohistochemistry**

Predicted cell location: Cytoplasm Positive control: Human thyroid cancer

Recommended dilution: 25-100

The image on the left is immunohistochemistry of paraffin-embedded Human thyroid cancer tissue using ml121568(ALDH3B1 Antibody) at dilution 1/30, on the right is treated with fusion protein. (Original magnification: ×200)