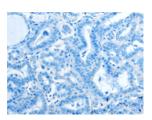

## **Immunohistochemistry**

Predicted cell location: Cytoplasm Positive control: Human thyroid cancer

Recommended dilution: 25-100

The image on the left is immunohistochemistry of paraffin-embedded Human thyroid cancer tissue using ml121568(ALDH3B1 Antibody) at dilution 1/30, on the right is treated with fusion protein. (Original magnification: ×200)