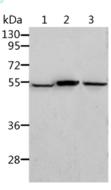

## Western blotting

Predicted band size:52 kDa

Positive control:Human normal kidney and liver tissue, human liver cancer tissue

Recommended dilution: 200-1000

Gel: 10%SDS-PAGE

Lysate: 40 µg

Lane 1-3: Human normal kidney tissue, Human liver tissue, human liver cancer

tissue

Primary antibody: ml121568(ALDH3B1 Antibody) at dilution 1/300

Secondary antibody: Goat anti rabbit IgG at 1/8000 dilution atio disakit of

Exposure time: 45 seconds