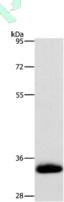

### Western blotting

Predicted band size:39 kDa

Positive control:Human testis tissue Recommended dilution: 500-2000

Gel: 8%SDS-PAGE

Lysate: 60 µg

Lane: Human testis tissue

Primary antibody: ml121587(AMBP Antibody) at dilution 1/500

Secondary antibody: Goat anti rabbit IgG at 1/8000 dilution

Exposure time: 10 seconds