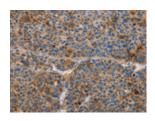

## **Immunohistochemistry**

Predicted cell location: Cytoplasm Positive control: Human liver cancer Recommended dilution: 50-200

The image on the left is immunohistochemistry of paraffin-embedded Human liver cancer tissue using ml121587(AMBP Antibody) at dilution 1/55, on the right is treated with fusion protein. (Original magnification: ×200)