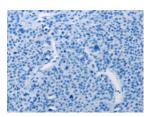

## **Immunohistochemistry**

Predicted cell location: Cytoplasm Positive control: Human liver cancer Recommended dilution: 50-200

The image on the left is immunohistochemistry of paraffin-embedded Human liver cancer tissue using ml121587(AMBP Antibody) at dilution 1/55, on the right is treated with fusion protein. (Original magnification: ×200)