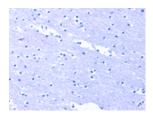

Secondary antibody: Goat anti rabbit IgG at 1/8000 dilution

Exposure time: 30 seconds

Predicted cell location: Cytoplasm Positive control: Human brain Recommended dilution: 50-200

The image on the left is immunohistochemistry of paraffin-embedded Human brain tissue using ml121698(ARL4A Antibody) at dilution 1/50, on the right is treated with fusion protein. (Original magnification: ×200)