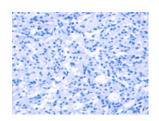

## **Immunohistochemistry**

Predicted cell location: Cytoplasm Positive control: Human thyroid cancer

Recommended dilution: 50-200

The image on the left is immunohistochemistry of paraffin-embedded Human thyroid cancer tissue using ml121698(ARL4A Antibody) at dilution 1/50, on the right is treated with fusion protein. (Original magnification: ×200)