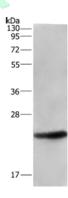

Western blotting

Predicted band size:23 kDa

Positive control:Human fetal liver tissue Recommended dilution: 200-1000

Lysate: 40 µg

Lane: Human fetal liver tissue

aon discontinuon discontinuo di Primary antibody: ml121698(ARL4A Antibody) at dilution 1/533

Secondary antibody: Goat anti rabbit IgG at 1/8000 dilution

Exposure time: 30 seconds

Predicted cell location: Cytoplasm Positive control: Human brain Recommended dilution: 50-200

The image on the left is immunohistochemistry of paraffin-embedded Human brain tissue using ml121698(ARL4A Antibody) at dilution 1/50, on the right is treated with fusion protein. (Original magnification: ×200)

Gel: 10%SDS-PAGE