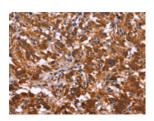

## **Immunohistochemistry**

Predicted cell location: Cytoplasm Positive control: Human thyroid cancer

Recommended dilution: 50-200

The image on the left is immunohistochemistry of paraffin-embedded Human thyroid cancer tissue using ml121698(ARL4A Antibody) at dilution 1/50, on the right is treated with fusion protein. (Original magnification: ×200)