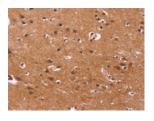

Secondary antibody: Goat anti rabbit IgG at 1/8000 dilution

Exposure time: 30 seconds

Predicted cell location: Cytoplasm Positive control: Human brain Recommended dilution: 50-200

The image on the left is immunohistochemistry of paraffin-embedded Human brain tissue using ml121698(ARL4A Antibody) at dilution 1/50, on the right is treated with fusion protein. (Original magnification: ×200)