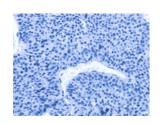

## **Immunohistochemistry**

Predicted cell location: Cytoplasm Positive control: Human liver cancer Recommended dilution: 50-200

The image on the left is immunohistochemistry of paraffin-embedded Human liver cancer tissue using ml120290(ARRB1 Antibody) at dilution 1/50, on the right is treated with fusion protein. (Original magnification: ×200)