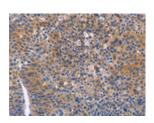

## **Immunohistochemistry**

Predicted cell location: Cytoplasm Positive control: Human liver cancer Recommended dilution: 50-200

The image on the left is immunohistochemistry of paraffin-embedded Human liver cancer tissue using ml120290(ARRB1 Antibody) at dilution 1/50, on the right is treated with fusion protein. (Original magnification: ×200)