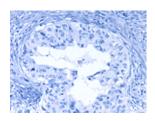

## **Immunohistochemistry**

Predicted cell location: Cytoplasm Positive control: Human liver cancer Recommended dilution: 50-200

The image on the left is immunohistochemistry of paraffin-embedded Human liver cancer tissue using ml120290(ARRB1 Antibody) at dilution 1/50, on the right is treated with fusion protein. (Original magnification: ×200)

Predicted cell location: Cytoplasm Positive control: Human cervical cancer

The image on the left is immunohistochemistry of paraffin-embedded Human cervical cancer tissue using ml120290(ARRB1 Antibody) at dilution 1/50, on the right is treated with fusion protein. (Original magnification: ×200)