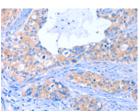

Predicted cell location: Cytoplasm Positive control: Human cervical cancer

The image on the left is immunohistochemistry of paraffin-embedded Human cervical cancer tissue using ml120290(ARRB1 Antibody) at dilution 1/50, on the right is treated with fusion protein. (Original magnification: ×200)