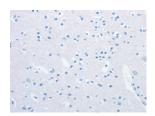

# Immunohistochemistry

Predicted cell location: Cytoplasm Positive control: Human brain Recommended dilution: 50-200

The image on the left is immunohistochemistry of paraffin-embedded Human brain tissue using ml121746(CDH6 Antibody) at dilution 1/50, on the right is treated with fusion protein. (Original magnification: ×200)