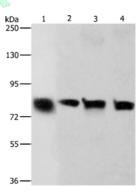

### Western blotting

Predicted band size:88 kDa

Positive control: Hela and A549 cells, human liver cancer tissue and HT-29 cells

Recommended dilution: 500-2000

Gel: 8%SDS-PAGE

Lysate: 40 µg

Lane 1-4: Hela cells, A549 cells, human liver cancer tissue, HT29 cells

Primary antibody: ml121746(CDH6 Antibody) at dilution 1/500

Secondary antibody: Goat anti rabbit IgG at 1/8000 dilution

Exposure time: 2 minutes