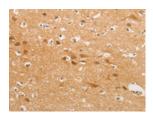

# Immunohistochemistry

Predicted cell location: Cytoplasm Positive control: Human brain Recommended dilution: 50-200

The image on the left is immunohistochemistry of paraffin-embedded Human brain tissue using ml121746(CDH6 Antibody) at dilution 1/50, on the right is treated with fusion protein. (Original magnification: ×200)