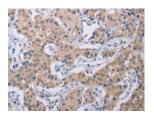

Predicted cell location: Cytoplasm Positive control: Human lung cancer Recommended dilution: 15-50

The image on the left is immunohistochemistry of paraffin-embedded Human lung cancer tissue using ml120323(BTG1 Antibody) at dilution 1/15, on the right is treated with fusion protein. (Original magnification: ×200)