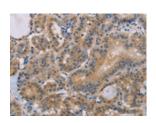

## **Immunohistochemistry**

Predicted cell location: Cytoplasm Positive control: Human thyroid cancer

Recommended dilution: 15-50

The image on the left is immunohistochemistry of paraffin-embedded Human thyroid cancer tissue using ml120323(BTG1 Antibody) at dilution 1/15, on the right is treated with fusion protein. (Original magnification: ×200)