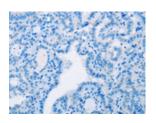

## **Immunohistochemistry**

Predicted cell location: Cytoplasm Positive control: Human thyroid cancer

Recommended dilution: 15-50

The image on the left is immunohistochemistry of paraffin-embedded Human thyroid cancer tissue using ml120323(BTG1 Antibody) at dilution 1/15, on the right is treated with fusion protein. (Original magnification: ×200)