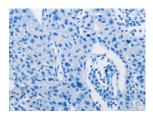

Predicted cell location: Cytoplasm Positive control: Human lung cancer Recommended dilution: 15-50

The image on the left is immunohistochemistry of paraffin-embedded Human lung cancer tissue using ml120323(BTG1 Antibody) at dilution 1/15, on the right is treated with fusion protein. (Original magnification: ×200)