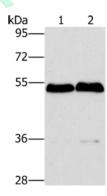

## Western blotting

Predicted band size:69 kDa

Positive control: Mouse brain and liver tissue

Recommended dilution: 200-1000

Gel: 8%SDS-PAGE

Lysate: 40 µg

Lane 1-2: Mouse brain tissue, Mouse liver tissue

Primary antibody: ml121906(SPHK2 Antibody) at dilution 1/200

Secondary antibody: Goat anti rabbit IgG at 1/8000 dilution

Exposure time: 5 minutes