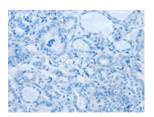

## **Immunohistochemistry**

Predicted cell location: Cytoplasm and membrane

Positive control: Human thyroid cancer

Recommended dilution: 25-100

The image on the left is immunohistochemistry of paraffin-embedded Human thyroid cancer tissue using ml121906(SPHK2 Antibody) at dilution 1/60, on the right is treated with fusion protein. (Original magnification: ×200)