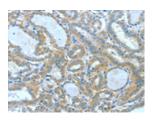

## **Immunohistochemistry**

Predicted cell location: Cytoplasm and membrane

Positive control: Human thyroid cancer

Recommended dilution: 25-100

The image on the left is immunohistochemistry of paraffin-embedded Human thyroid cancer tissue using ml121906(SPHK2 Antibody) at dilution 1/60, on the right is treated with fusion protein. (Original magnification: ×200)