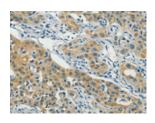

## **Immunohistochemistry**

Predicted cell location: Cytoplasm Positive control: Human lung cancer Recommended dilution: 25-100

The image on the left is immunohistochemistry of paraffin-embedded Human lung cancer tissue using ml121910(ASAH2 Antibody) at dilution 1/40, on the right is treated with fusion protein. (Original magnification: ×200)