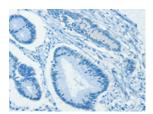

Exposure time: 5 minutes

Predicted cell location: Cytoplasm Positive control: Human colon cancer Recommended dilution: 25-100

The image on the left is immunohistochemistry of paraffin-embedded Human colon cancer tissue using ml121910(ASAH2 Antibody) at dilution 1/40, on the right is treated with fusion protein. (Original magnification: ×200)