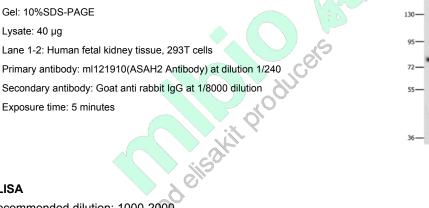

## Western blotting

Predicted band size:86 kDa

Positive control:Human fetal kidney tissue and 293T cells

Recommended dilution: 200-1000

Gel: 10%SDS-PAGE

Lysate: 40 µg

Lane 1-2: Human fetal kidney tissue, 293T cells

Exposure time: 5 minutes

Predicted cell location: Cytoplasm Positive control: Human colon cancer Recommended dilution: 25-100

The image on the left is immunohistochemistry of paraffin-embedded Human colon cancer tissue using ml121910(ASAH2 Antibody) at dilution 1/40, on the right is treated with fusion protein. (Original magnification: ×200)