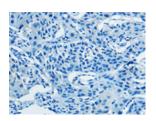

## **Immunohistochemistry**

Predicted cell location: Cytoplasm Positive control: Human lung cancer Recommended dilution: 25-100

The image on the left is immunohistochemistry of paraffin-embedded Human lung cancer tissue using ml121910(ASAH2 Antibody) at dilution 1/40, on the right is treated with fusion protein. (Original magnification: ×200)