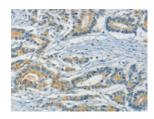

Exposure time: 5 minutes

Predicted cell location: Cytoplasm Positive control: Human colon cancer Recommended dilution: 25-100

The image on the left is immunohistochemistry of paraffin-embedded Human colon cancer tissue using ml121910(ASAH2 Antibody) at dilution 1/40, on the right is treated with fusion protein. (Original magnification: ×200)