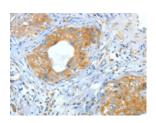

# **Immunohistochemistry**

Predicted cell location: Cytoplasm Positive control: Human cervical cancer

Recommended dilution: 50-200

The image on the left is immunohistochemistry of paraffin-embedded Human cervical cancer tissue using ml121920(ASNS Antibody) at dilution 1/60, on the right is treated with fusion protein. (Original magnification: ×200)