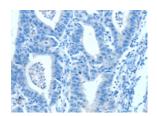

Exposure time: 1 minute

Predicted cell location: Cytoplasm Positive control: Human gastric cancer Recommended dilution: 50-200

The image on the left is immunohistochemistry of paraffin-embedded Human gastric cancer tissue using ml121920(ASNS Antibody) at dilution 1/60, on the right is treated with fusion protein. (Original magnification: ×200)