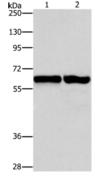

## Western blotting

Predicted band size:64 kDa Positive control:231 and NIH/3T3 cells Recommended dilution: 500-2000

Gel: 15%SDS-PAGE

Lysate: 40 µg

Lane 1-2: 231 cells, NIH/3T3 cells

.ion duce Primary antibody: ml121920(ASNS Antibody) at dilution 1/800 Secondary antibody: Goat anti rabbit IgG at 1/8000 dilution