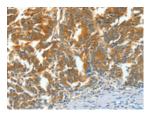

Exposure time: 1 minute

Predicted cell location: Cytoplasm Positive control: Human gastric cancer Recommended dilution: 50-200

The image on the left is immunohistochemistry of paraffin-embedded Human gastric cancer tissue using ml121920(ASNS Antibody) at dilution 1/60, on the right is treated with fusion protein. (Original magnification: ×200)