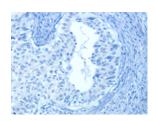

# **Immunohistochemistry**

Predicted cell location: Cytoplasm Positive control: Human cervical cancer

Recommended dilution: 50-200

The image on the left is immunohistochemistry of paraffin-embedded Human cervical cancer tissue using ml121920(ASNS Antibody) at dilution 1/60, on the right is treated with fusion protein. (Original magnification: ×200)