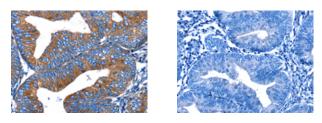

## Applications Immunohistochemistry

Predicted cell location: Cytoplasm Positive control: Human cervical cancer Recommended dilution: 25-100

The image on the left is immunohistochemistry of paraffin-embedded Human cervical cancer tissue using ml120440(MERTK Antibody) at dilution 1/13, on the right is treated with fusion protein. (Original magnification: ×200)