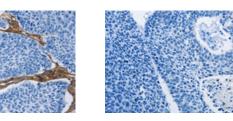

## Applications Immunohistochemistry

Predicted cell location: Cytoplasm Positive control: Human lung cancer Recommended dilution: 50-200

The image on the left is immunohistochemistry of paraffin-embedded Human lung cancer tissue using ml120454(COL3A1 Antibody) at dilution 1/60, on the right is treated with fusion protein. (Original magnification: ×200)