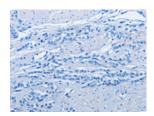

Predicted cell location: Cytoplasm Positive control: Human prostate cancer Recommended dilution: 50-200

The image on the left is immunohistochemistry of paraffin-embedded Human prostate cancer tissue using ml120454(COL3A1 Antibody) at dilution 1/60, on the right is treated with fusion protein. (Original magnification: ×200)