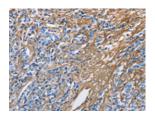

Predicted cell location: Cytoplasm Positive control: Human prostate cancer Recommended dilution: 50-200

The image on the left is immunohistochemistry of paraffin-embedded Human prostate cancer tissue using ml120454(COL3A1 Antibody) at dilution 1/60, on the right is treated with fusion protein. (Original magnification: ×200)