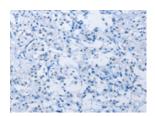

Secondary antibody: Goat anti rabbit IgG at 1/8000 dilution

Exposure time: 1 minute

Predicted cell location: Cytoplasm Positive control: Human thyroid cancer

Recommended dilution: 15-50

The image on the left is immunohistochemistry of paraffin-embedded Human thyroid cancer tissue using ml121984(SH3GLB1 Antibody) at dilution 1/30, on the right is treated with fusion protein. (Original magnification: ×200)