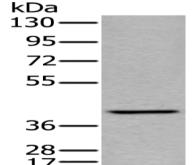

## Western blotting

Predicted band size:41 kDa

Positive control: Mouse heart tissue lysate

Recommended dilution: 200-1000

Gel: 8%SDS-PAGE

Lysate: 60 µg

Lane: Mouse heart tissue lysate

on di Primary antibody: ml121984(SH3GLB1 Antibody) at dilution 1/300

Secondary antibody: Goat anti rabbit IgG at 1/8000 dilution

Exposure time: 1 minute

Predicted cell location: Cytoplasm Positive control: Human thyroid cancer

Recommended dilution: 15-50

The image on the left is immunohistochemistry of paraffin-embedded Human thyroid cancer tissue using ml121984(SH3GLB1 Antibody) at dilution 1/30, on the right is treated with fusion protein. (Original magnification: ×200)