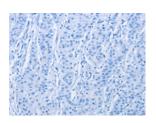

# **Immunohistochemistry**

Predicted cell location: Cytoplasm Positive control: Human gasrtic cancer

Recommended dilution: 15-50

The image on the left is immunohistochemistry of paraffin-embedded Human gasrtic cancer tissue using ml121984(SH3GLB1 Antibody) at dilution 1/30, on the right is treated with fusion protein. (Original magnification: ×200)