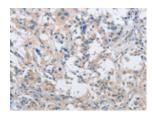

Secondary antibody: Goat anti rabbit IgG at 1/8000 dilution

Exposure time: 1 minute

Predicted cell location: Cytoplasm Positive control: Human thyroid cancer

Recommended dilution: 15-50

The image on the left is immunohistochemistry of paraffin-embedded Human thyroid cancer tissue using ml121984(SH3GLB1 Antibody) at dilution 1/30, on the right is treated with fusion protein. (Original magnification: ×200)