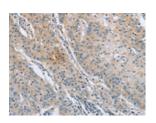

# **Immunohistochemistry**

Predicted cell location: Cytoplasm Positive control: Human gasrtic cancer

Recommended dilution: 15-50

The image on the left is immunohistochemistry of paraffin-embedded Human gasrtic cancer tissue using ml121984(SH3GLB1 Antibody) at dilution 1/30, on the right is treated with fusion protein. (Original magnification: ×200)