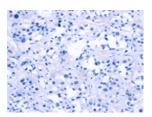

## **Immunohistochemistry**

Predicted cell location: Nucleus and Cytoplasm

Positive control: Human thyroid cancer

Recommended dilution: 50-200

The image on the left is immunohistochemistry of paraffin-embedded Human thyroid cancer tissue using ml122012(CALB1 Antibody) at dilution 1/60, on the right is treated with fusion protein. (Original magnification: ×200)