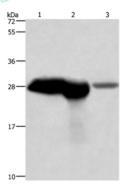

## Western blotting

Predicted band size:30 kDa

Positive control: Mouse brain and kidney tissue, human fetal brain tissue

Recommended dilution: 500-2000

Gel: 8%SDS-PAGE

Lysate: 40 µg

Lane 1-3: Mouse brain tissue, Mouse kidney tissue, human fetal brain tissue

Primary antibody: ml122012(CALB1 Antibody) at dilution 1/750

Secondary antibody: Goat anti rabbit IgG at 1/8000 dilution

Exposure time: 1 second