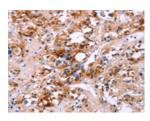

## **Immunohistochemistry**

Predicted cell location: Nucleus and Cytoplasm

Positive control: Human thyroid cancer

Recommended dilution: 50-200

The image on the left is immunohistochemistry of paraffin-embedded Human thyroid cancer tissue using ml122012(CALB1 Antibody) at dilution 1/60, on the right is treated with fusion protein. (Original magnification: ×200)