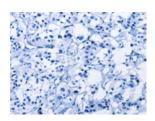

# **Immunohistochemistry**

Predicted cell location: Cytoplasm Positive control: Human thyroid cancer

Recommended dilution: 25-100

The image on the left is immunohistochemistry of paraffin-embedded Human thyroid cancer tissue using ml122025(CAPZA2 Antibody) at dilution 1/30, on the right is treated with fusion protein. (Original magnification: ×200)