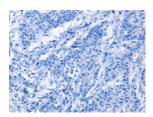

Primary antibody: ml122025(CAPZA2 Antibody) at dilution 1/650

olisakit oʻr Secondary antibody: Goat anti rabbit IgG at 1/8000 dilution

Exposure time: 1 minute

Predicted cell location: Cytoplasm Positive control: Human gastric cancer Recommended dilution: 25-100

The image on the left is immunohistochemistry of paraffin-embedded Human gastric cancer tissue using ml122025(CAPZA2 Antibody) at dilution 1/30, on the right is treated with fusion protein. (Original magnification: ×200)