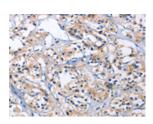

# **Immunohistochemistry**

Predicted cell location: Cytoplasm Positive control: Human thyroid cancer

Recommended dilution: 25-100

The image on the left is immunohistochemistry of paraffin-embedded Human thyroid cancer tissue using ml122025(CAPZA2 Antibody) at dilution 1/30, on the right is treated with fusion protein. (Original magnification: ×200)