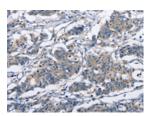

Primary antibody: ml122025(CAPZA2 Antibody) at dilution 1/650

olisakit oʻr Secondary antibody: Goat anti rabbit IgG at 1/8000 dilution

Exposure time: 1 minute

Predicted cell location: Cytoplasm Positive control: Human gastric cancer Recommended dilution: 25-100

The image on the left is immunohistochemistry of paraffin-embedded Human gastric cancer tissue using ml122025(CAPZA2 Antibody) at dilution 1/30, on the right is treated with fusion protein. (Original magnification: ×200)