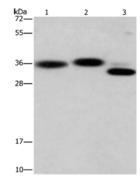

## Western blotting

Predicted band size:33 kDa

Positive control: Hela cells, mouse brain and heart tissue

Recommended dilution: 200-1000

Gel: 15%SDS-PAGE

Lysate: 40 µg

Lane 1-3: Hela cells, mouse brain tissue, Mouse heart tissue

Primary antibody: ml122025(CAPZA2 Antibody) at dilution 1/650

olisakit oʻr Secondary antibody: Goat anti rabbit IgG at 1/8000 dilution

Exposure time: 1 minute

Predicted cell location: Cytoplasm Positive control: Human gastric cancer Recommended dilution: 25-100