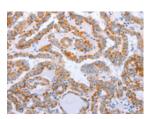

## **Immunohistochemistry**

Predicted cell location: Cytoplasm Positive control: Human thyroid cancer

Recommended dilution: 10-50

The image on the left is immunohistochemistry of paraffin-embedded Human thyroid cancer tissue using ml120547(DTX2 Antibody) at dilution 1/15, on the right is treated with fusion protein. (Original magnification: ×200)