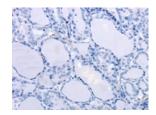

## **Immunohistochemistry**

Predicted cell location: Cytoplasm Positive control: Human thyroid cancer

Recommended dilution: 10-50

The image on the left is immunohistochemistry of paraffin-embedded Human thyroid cancer tissue using ml120547(DTX2 Antibody) at dilution 1/15, on the right is treated with fusion protein. (Original magnification: ×200)